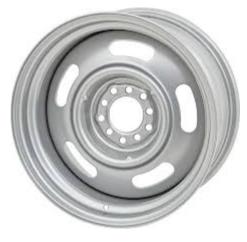

#### **SEGA 2019 Rules**

## **WHEELS**

#### **NOT Accepted Wheels:**













**Accepted Wheels** 



#### **WHEELIE BARS**

(Wheelie bar wheels must be under bottom plate not behind it.) Bottom bar must not be round tubing. If you run springs they must be on the housing end, not the wheel end. No X or V bar between wheelie bars allowed. Wheels must be minimum 16" apart. No long wheelie bars. Maximum length if hooked to the housing is 44" in. from the center of the housing to the center of the bolt. If wheelie bars are hooked to the body, the diameter of the wheel plus 2" in. is allowed to hang behind the bumper or push bar.

#### **Accepted Wheelie Bars:**





#### NOT Accepted Wheelie Bars:







# **Rear End Housings**

Rear end must NOT be fabricated or appear fabricated

#### Accepted





# **Not Accepted**



## **SHIFTER HANDLES**

# 3 Accepted Shifter