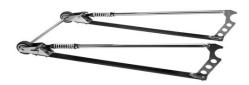

#### **SEGA 2019 Rules**

## **WHEELS**

#### **NOT Accepted Wheels:**













**Accepted Wheels** 



#### **WHEELIE BARS**

(Wheelie bar wheels must be under bottom plate not behind it.) Bottom bar must not be round tubing. If you run springs they must be on the housing end, not the wheel end. No X or V bar between wheelie bars allowed. Wheels must be minimum 16" apart. No long wheelie bars. Maximum length if hooked to the housing is 44" in. from the center of the housing to the center of the bolt. If wheelie bars are hooked to the body, the diameter of the wheel plus 2" in. is allowed to hang behind the bumper or push bar.

#### **Accepted Wheelie Bars:**





#### NOT Accepted Wheelie Bars:







# **Rear End Housings**

Rear end must NOT be fabricated or appear fabricated

#### Accepted





# **Not Accepted**



## **SHIFTER HANDLES**

# 3 Accepted Shifter Handles





#### NOT ACCEPTED



#### **INTAKE STYLES**

# Accepted Intakes receiving the 50lb weight break















# Accepted Intakes that DO NOT receiving the weight break and also require a 50lb added penalty.





# NOT Accepted Intakes



These are the accepted Aftermarket shifters and wheels for Volkswagen H/Gas cars. No others are allowed without pre-approval. Do not spend your hard earned money on anything that is not shown here until you have our approval.

#### Pre approved VW shifters





#### Pre Approved VW Wheels





VW solid mount to bumper bracket.

VW style bars mounted to axle tube spring plate fla