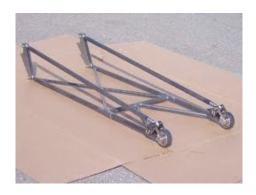

#### **SEGA 2019 Rules**

## **WHEELS**

#### **NOT Accepted Wheels:**













**Accepted Wheels** 



#### **WHEELIE BARS**

(Wheelie bar wheels must be under bottom plate not behind it.) Bottom bar must not be round tubing. If you run springs they must be on the housing end, not the wheel end. No X or V bar between wheelie bars allowed. Wheels must be minimum 16" apart. No long wheelie bars. Maximum length if hooked to the housing is 44" in. from the center of the housing to the center of the bolt. If wheelie bars are hooked to the body, the diameter of the wheel plus 2" in. is allowed to hang behind the bumper or push bar.

#### **Accepted Wheelie Bars:**





#### NOT Accepted Wheelie Bars:







# **Rear End Housings**

Rear end must NOT be fabricated or appear fabricated

#### Accepted





# **Not Accepted**



## **SHIFTER HANDLES**

# 3 Accepted Shifter Handles





#### NOT ACCEPTED



#### **INTAKE STYLES**

# Accepted Intakes receiving the 50lb weight break















# Accepted Intakes that DO NOT receiving the weight break and also require a 50lb added penalty.





# NOT Accepted Intakes



These are the accepted Aftermarket shifters and wheels for Volkswagen H/Gas cars. No others are allowed without pre-approval. Do not spend your hard earned money on anything that is not shown here until you have our approval.

#### Pre approved VW shifters





#### Pre Approved VW Wheels





VW solid mount to bumper bracket.

VW style bars mounted to axle tube spring plate