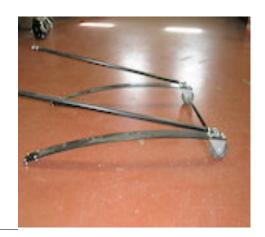

#### **SEGA 2019 Rules**

## **WHEELS**

#### **NOT Accepted Wheels:**













**Accepted Wheels** 



#### **WHEELIE BARS**

(Wheelie bar wheels must be under bottom plate not behind it.) Bottom bar must not be round tubing. If you run springs they must be on the housing end, not the wheel end. No X or V bar between wheelie bars allowed. Wheels must be minimum 16" apart. No long wheelie bars. Maximum length if hooked to the housing is 44" in. from the center of the housing to the center of the bolt. If wheelie bars are hooked to the body, the diameter of the wheel plus 2" in. is allowed to hang behind the bumper or push bar.

#### **Accepted Wheelie Bars:**





#### NOT Accepted Wheelie Bars:







# **Rear End Housings**

Rear end must NOT be fabricated or appear fabricated

#### Accepted





# **Not Accepted**



## **SHIFTER HANDLES**

# 3 Accepted Shifter Handles





#### NOT ACCEPTED



#### **INTAKE STYLES**

# Accepted Intakes receiving the 50lb weight break















# Accepted Intakes that DO NOT receiving the weight break and also require a 50lb added penalty.





# NOT Accepted Intakes



These are the accepted Aftermarket shifters and wheels for Volkswagen H/Gas cars. No others are allowed without pre-approval. Do not spend your hard earned money on anything that is not shown here until you have our approval.

#### Pre approved VW shifters





#### Pre Approved VW Wheels





VW solid mount to bumper bracket.

VW style bar