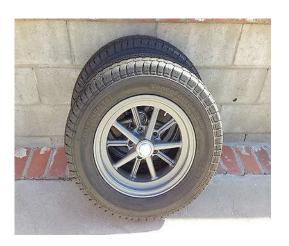

#### **SEGA 2019 Rules**

## **WHEELS**

#### **NOT Accepted Wheels:**













**Accepted Wheels** 



#### **WHEELIE BARS**

(Wheelie bar wheels must be under bottom plate not behind it.) Bottom bar must not be round tubing. If you run springs they must be on the housing end, not the wheel end. No X or V bar between wheelie bars allowed. Wheels must be minimum 16" apart. No long wheelie bars. Maximum length if hooked to the housing is 44" in. from the center of the housing to the center of the bolt. If wheelie bars are hooked to the body, the diameter of the wheel plus 2" in. is allowed to hang behind the bumper or push bar.

#### **Accepted Wheelie Bars:**





#### NOT Accepted Wheelie Bars:







# **Rear End Housings**

Rear end must NOT be fabricated or appear fabricated

#### Accepted





# **Not Accepted**



## **SHIFTER HANDLES**

# 3 Accepted S