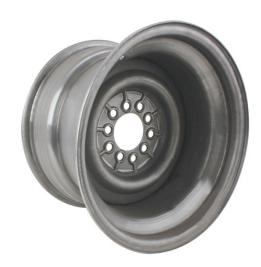

#### **SEGA 2019 Rules**

## **WHEELS**

#### **NOT Accepted Wheels:**













**Accepted Wheels** 



#### **WHEELIE BARS**

(Wheelie bar wheels must be under bottom plate not behind it.) Bottom bar must not be round tubing. If you run springs they must be on the housing end, not the wheel end. No X or V bar between wheelie bars allowed. Wheels must be minimum 16" apart. No long wheelie bars. Maximum length if hooked to the housing is 44" in. from the center of the housing to the center of the bolt. If wheelie bars are hooked to the body, the diameter of the wheel plus 2" in. is allowed to hang behind the bumper or push bar.

#### **Accepted Wheelie Bars:**





#### NOT Accepted Wheelie Bars:







# **Rear End Housings**

Rear end must NOT be fabricated or appear fabricated

#### Accepted





# **Not Accepted**



## **SHIFTER HANDLES**

# 3 Accepted Shifter H