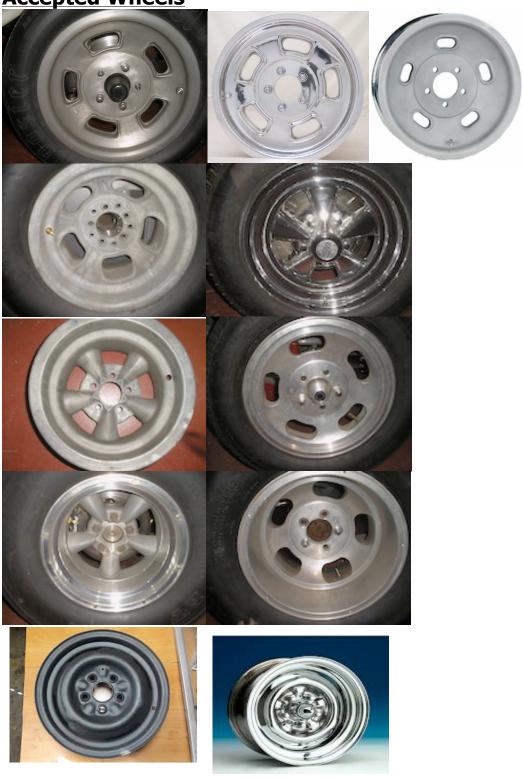

#### **SEGA 2019 Rules**

## **WHEELS**

#### **NOT Accepted Wheels:**













**Accepted Wheels** 



#### **WHEELIE BARS**

(Wheelie bar wheels must be under bottom plate not behind it.) Bottom bar must not be round tubing. If you run springs they must be on the housing end, not the wheel end. No X or V bar between wheelie bars allowed. Wheels must be minimum 16" apart. No long wheelie bars. Maximum length if hooked to the housing is 44" in. from the center of the housing to the center of the bolt. If wheelie bars are hooked to the body, the diameter of the wheel plus 2" in. is allowed to hang behind the bumper or push bar.

#### **Accepted Wheelie Bars:**





#### NOT Accepted Wheelie Bars:







# **Rear End Housings**

Rear end must NOT be fabricated or appear fabricated

#### Accepted





# **Not Accepted**



## **SHIFTER HANDLES**

# 3 Accepted Shifter Handles





#### NOT ACC