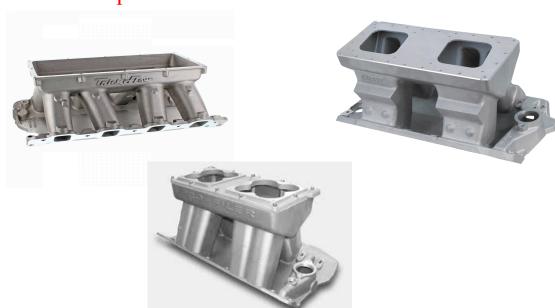

# NOT Accepted Intakes

These are the accepted Aftermarket shifters and wheels for Volkswagen H/Gas cars. No others are allowed without pre-approval. Do not spend your hard earned money on anything that is not shown here until you have our approval.