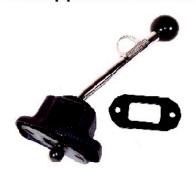

allowed to hang behind the bumper or push bar.

#### **Accepted Wheelie Bars:**





#### NOT Accepted Wheelie Bars:







# **Rear End Housings**

Rear end must NOT be fabricated or appear fabricated

#### Accepted





# **Not Accepted**



## **SHIFTER HANDLES**

# 3 Accepted Shifter Handles





#### NOT ACCEPTED



#### **INTAKE STYLES**

# Accepted Intakes receiving the 50lb weight break















# Accepted Intakes that DO NOT receiving the weight break and also require a 50lb added penalty.





# NOT Accepted Intakes



These are the accepted Aftermarket shifters and wheels for Volkswagen H/Gas cars. No others are allowed without pre-approval. Do not spend your hard earned money on anything that is not shown here until you have our approval.

#### Pre approved VW shifters





#### Pre Approved VW Wheels





VW solid mount to bumper bracket.

VW style bars mounted to axle tube spring plate flange