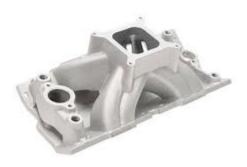

X or V bar between wheelie bars allowed. Wheels must be minimum 16" apart. No long wheelie bars. Maximum length if hooked to the housing is 44" in. from the center of the housing to the center of the bolt. If wheelie bars are hooked to the body, the diameter of the wheel plus 2" in. is allowed to hang behind the bumper or push bar.

#### **Accepted Wheelie Bars:**





#### NOT Accepted Wheelie Bars:







# **Rear End Housings**

Rear end must NOT be fabricated or appear fabricated

#### Accepted





# **Not Accepted**



## **SHIFTER HANDLES**

# 3 Accepted Shifter Handles





#### NOT ACCEPTED



#### **INTAKE STYLES**

# Accepted Intakes receiving the 50lb weight break















# Accepted Intakes that DO NOT receiving the weight break and also require a 50lb added penalty.





# NOT Accepted Intakes



These are the accepted Aftermarket shifters and wheels for Volkswagen H/Gas cars. No others are allowed without pre-approval. Do not spend your hard earned money on anything that is not shown here until you have our approval.

#### Pre approved VW shifters





#### Pre Approved VW Wheels





VW solid mount to bumper bracket.

VW style bars mounted to axle tube spring plate flange