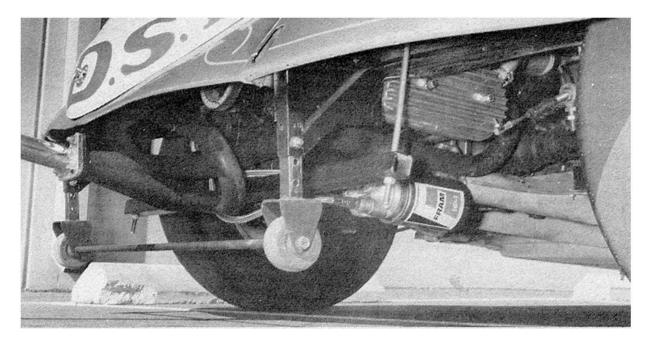

#### **WHEELIE BARS**

(Wheelie bar wheels must be under bottom plate not behind it.) Bottom bar must not be round tubing. If you run springs they must be on the housing end, not the wheel end. No X or V bar between wheelie bars allowed. Wheels must be minimum 16" apart. No long wheelie bars. Maximum length if hooked to the housing is 44" in. from the center of the housing to the center of the bolt. If wheelie bars are hooked to the body, the diameter of the wheel plus 2" in. is allowed to hang behind the bumper or push bar.

#### **Accepted Wheelie Bars:**