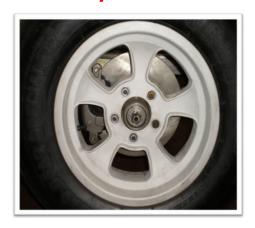

#### **SEGA 2019 Rules**

## **WHEELS**

#### **NOT Accepted Wheels:**













**Accepted Wheels** 



#### **WHEELIE BARS**

(Wheelie bar wheels must be under bottom plate not behind it.) Bottom bar must not be round tubing. If you run springs they must be on the housing end, not the wheel end. No X or V bar between wheelie bars allowed. Wheels must be minimum 16" apart. No long wheelie bars. Maximum length if hooked to the housing is 44" in. from the center of the housing to the center of the bolt. If wheelie bars are hooked to the body, the diameter of the wheel plus 2" in. is allowed to hang behind the bumper or push bar.

#### **Accepted Wheelie Bars:**





#### NOT Accepted Wheelie Bars:







# **Rear End Housings**

Rear end must NOT be fabricated or appear fabricated

#### Accepted





# **Not Accepted**



## **SHIFTER HANDLES**

# 3 Accepted