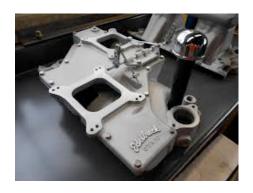

.) Bottom bar must not be round tubing. If you run springs they must be on the housing end, not the wheel end. No X or V bar between wheelie bars allowed. Wheels must be minimum 16" apart. No long wheelie bars. Maximum length if hooked to the housing is 44" in. from the center of the housing to the center of the bolt. If wheelie bars are hooked to the body, the diameter of the wheel plus 2" in. is allowed to hang behind the bumper or push bar.

#### **Accepted Wheelie Bars:**





#### NOT Accepted Wheelie Bars:







# **Rear End Housings**

Rear end must NOT be fabricated or appear fabricated

#### Accepted





# **Not Accepted**



## **SHIFTER HANDLES**

# 3 Accepted Shifter Handles





#### NOT ACCEPTED



#### **INTAKE STYLES**

# Accepted Intakes receiving the 50lb weight break















# Accepted Intakes that DO NOT receiving the weight break and also require a 50lb added penalty.





# NOT Accepted Intakes



These are the accepted Aftermarket shifters and wheels for Volkswagen H/Gas cars. No others are allowed without pre-approval. Do not spend your hard earned money on anything that is not shown here until you have our approval.

#### Pre approved VW shifters





#### Pre Approved VW Wheels





VW solid mount to bumper bracket.

VW style bars mounted to axle tube spring plate flange