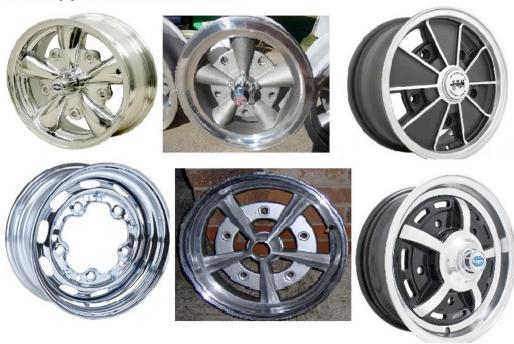

## **WHEELS**

#### **NOT Accepted Wheels:**

**Accepted Wheels** 

# NOT Accepted Intakes

These are the accepted Aftermarket shifters and wheels for Volkswagen H/Gas cars. No others are allowed without pre-approval. Do not spend your hard earned money on anything that is not shown here until you have our approval.

#### Pre Approved VW Wheels

VW solid mount to bumper bracket.

VW style bars mounted to axle tube spring plate flange