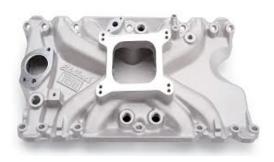

tom bar must not be round tubing. If you run springs they must be on the housing end, not the wheel end. No X or V bar between wheelie bars allowed. Wheels must be minimum 16" apart. No long wheelie bars. Maximum length if hooked to the housing is 44" in. from the center of the housing to the center of the bolt. If wheelie bars are hooked to the body, the diameter of the wheel plus 2" in. is allowed to hang behind the bumper or push bar.

#### **Accepted Wheelie Bars:**





#### NOT Accepted Wheelie Bars:







# **Rear End Housings**

Rear end must NOT be fabricated or appear fabricated

#### Accepted





# **Not Accepted**



## **SHIFTER HANDLES**

# 3 Accepted Shifter Handles





#### NOT ACCEPTED



#### **INTAKE STYLES**

# Accepted Intakes receiving the 50lb weight break















# Accepted Intakes that DO NOT receiving the weight break and also require a 50lb added penalty.





# NOT Accepted Intakes



These are the accepted Aftermarket shifters and wheels for Volkswagen H/Gas cars. No others are allowed without pre-approval. Do not spend your hard earned money on anything that is not shown here until you have our approval.

#### Pre approved VW shifters





#### Pre Approved VW Wheels





VW solid mount to bumper bracket.

VW style bars mounted to axle tube spring plate flange