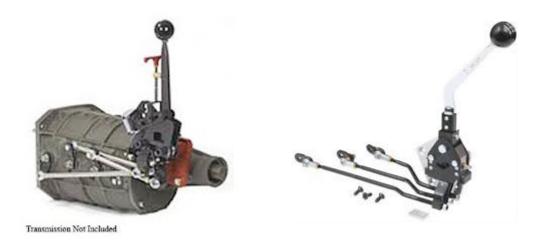

pted Wheels** 



#### **WHEELIE BARS**

(Wheelie bar wheels must be under bottom plate not behind it.) Bottom bar must not be round tubing. If you run springs they must be on the housing end, not the wheel end. No X or V bar between wheelie bars allowed. Wheels must be minimum 16" apart. No long wheelie bars. Maximum length if hooked to the housing is 44" in. from the center of the housing to the center of the bolt. If wheelie bars are hooked to the body, the diameter of the wheel plus 2" in. is allowed to hang behind the bumper or push bar.

#### **Accepted Wheelie Bars:**





#### NOT Accepted Wheelie Bars:







# **Rear End Housings**

Rear end must NOT be fabricated or appear fabricated

#### Accepted





# **Not Accepted**



## **SHIFTER HANDLES**

# 3 Accepted Shifter Handles





#### NOT ACCEPTED



#### **INTAKE STYLES**

# Accepted Intakes receiving the 50lb weight break















# Accepted Intakes that DO NOT receiving the weight break and also require a 50lb added penalty.





# NOT Accepted Intakes



These are the accepted Aftermarket shifters and wheels for Volkswagen H/Gas cars. No others are allowed without pre-approval. Do not spend your hard earned money on anything that is not shown here until you have our approval.

#### Pre approved VW shifters





#### Pre Approved VW Wheels





VW solid mount to bumper bracket.

VW style bars mounted to axle tube spring plate flange