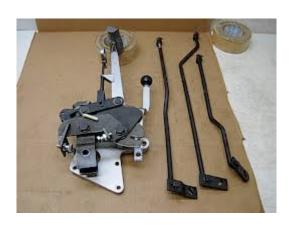

ed Wheels** 



#### **WHEELIE BARS**

(Wheelie bar wheels must be under bottom plate not behind it.) Bottom bar must not be round tubing. If you run springs they must be on the housing end, not the wheel end. No X or V bar between wheelie bars allowed. Wheels must be minimum 16" apart. No long wheelie bars. Maximum length if hooked to the housing is 44" in. from the center of the housing to the center of the bolt. If wheelie bars are hooked to the body, the diameter of the wheel plus 2" in. is allowed to hang behind the bumper or push bar.

#### **Accepted Wheelie Bars:**





#### NOT Accepted Wheelie Bars:







# **Rear End Housings**

Rear end must NOT be fabricated or appear fabricated

#### Accepted





# **Not Accepted**



## **SHIFTER HANDLES**

# 3 Accepted Shifter Handles





#### NOT ACCEPTED



#### **INTAKE STYLES**

# Accepted Intakes receiving the 50lb weight break















# Accepted Intakes that DO NOT receiving the weight break and also require a 50lb added penalty.





# NOT Accepted Intakes



These are the accepted Aftermarket shifters and wheels for Volkswagen H/Gas cars. No others are allowed without pre-approval. Do not spend your hard earned money on anything that is not shown here until you have our approval.

#### Pre approved VW shifters





#### Pre Approved VW Wheels





VW solid mount to bumper bracket.

VW style bars mounted to axle tube spring plate flange