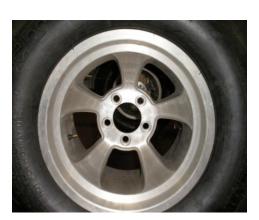

#### **SEGA 2019 Rules**

## **WHEELS**

#### **NOT Accepted Wheels:**













**Accepted Wheels** 



#### **WHEELIE BARS**

(Wheelie bar wheels must be under bottom plate not behind it.) Bottom bar must not be round tubing. If you run springs they must be on the housing end, not the wheel end. No X or V bar between wheelie bars allowed. Wheels must be minimum 16" apart. No long wheelie bars. Maximum length if hooked to the housing is 44" in. from the center of the housing to the center of the bolt. If wheelie bars are hooked to the body, the diameter of the wheel plus 2" in. is allowed to hang behind the bumper or push bar.

#### **Accepted Wheelie Bars:**





#### NOT Accepted Wheelie Bars:







# **Rear End Housings**

Rear end must NOT be fabricated or appear fabricated

#### Accepted





# **Not Accepted**



## **SHIFTER HANDLES**

# 3 Accepted Shi