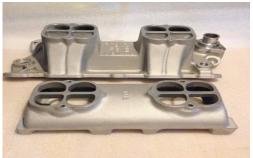

# Accepted Intakes that DO NOT receiving the weight break and also require a 50lb added penalty.