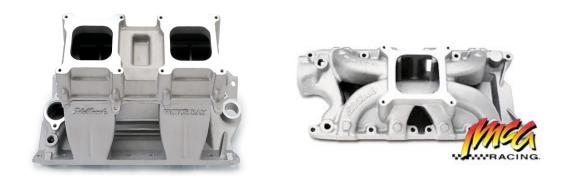

o X or V bar between wheelie bars allowed. Wheels must be minimum 16" apart. No long wheelie bars. Maximum length if hooked to the housing is 44" in. from the center of the housing to the center of the bolt. If wheelie bars are hooked to the body, the diameter of the wheel plus 2" in. is allowed to hang behind the bumper or push bar.

#### **Accepted Wheelie Bars:**





#### NOT Accepted Wheelie Bars:







# **Rear End Housings**

Rear end must NOT be fabricated or appear fabricated

#### Accepted





# **Not Accepted**



## **SHIFTER HANDLES**

# 3 Accepted Shifter Handles





#### NOT ACCEPTED



#### **INTAKE STYLES**

# Accepted Intakes receiving the 50lb weight break















# Accepted Intakes that DO NOT receiving the weight break and also require a 50lb added penalty.





# NOT Accepted Intakes



These are the accepted Aftermarket shifters and wheels for Volkswagen H/Gas cars. No others are allowed without pre-approval. Do not spend your hard earned money on anything that is not shown here until you have our approval.

#### Pre approved VW shifters





#### Pre Approved VW Wheels





VW solid mount to bumper bracket.

VW style bars mounted to axle tube spring plate flange