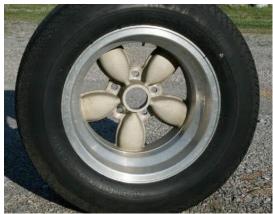

#### **SEGA 2019 Rules**

## **WHEELS**

#### **NOT Accepted Wheels:**













**Accepted Wheels** 



#### **WHEELIE BARS**

(Wheelie bar wheels must be under bottom plate not behind it.) Bottom bar must not be round tubing. If you run springs they must be on the housing end, not the wheel end. No X or V bar between wheelie bars allowed. Wheels must be minimum 16" apart. No long wheelie bars. Maximum length if hooked to the housing is 44" in. from the center of the housing to the center of the bolt. If wheelie bars are hooked to the body, the diameter of the wheel plus 2" in. is allowed to hang behind the bumper or push bar.

#### **Accepted Wheelie Bars:**





#### NOT Accepted Wheelie Bars:







# **Rear End Housings**

Rear end must NOT be fabricated or appear fabricated

#### Accepted





# **Not Accepted**



## **SHIFTER HANDLES**

# 3 Accepted Shift