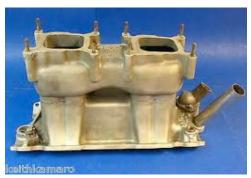

# Accepted Intakes that DO NOT receiving the weight break and also require a 50lb added penalty.