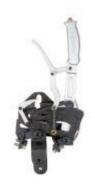

**WHEELIE BARS**

(Wheelie bar wheels must be under bottom plate not behind it.) Bottom bar must not be round tubing. If you run springs they must be on the housing end, not the wheel end. No X or V bar between wheelie bars allowed. Wheels must be minimum 16" apart. No long wheelie bars. Maximum length if hooked to the housing is 44" in. from the center of the housing to the center of the bolt. If wheelie bars are hooked to the body, the diameter of the wheel plus 2" in. is allowed to hang behind the bumper or push bar.

#### **Accepted Wheelie Bars:**





#### NOT Accepted Wheelie Bars:







# **Rear End Housings**

Rear end must NOT be fabricated or appear fabricated

#### Accepted





# **Not Accepted**



## **SHIFTER HANDLES**

# 3 Accepted Shifter Handles





#### NOT ACCEPTED



#### **INTAKE STYLES**

# Accepted Intakes receiving the 50lb weight break















# Accepted Intakes that DO NOT receiving the weight break and also require a 50lb added penalty.





# NOT Accepted Intakes



These are the accepted Aftermarket shifters and wheels for Volkswagen H/Gas cars. No others are allowed without pre-approval. Do not spend your hard earned money on anything that is not shown here until you have our approval.

#### Pre approved VW shifters





#### Pre Approved VW Wheels





VW solid mount to bumper bracket.

VW style bars mounted to axle tube spring plate flange