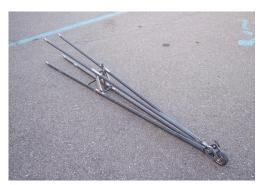

#### **SEGA 2019 Rules**

## **WHEELS**

#### **NOT Accepted Wheels:**













**Accepted Wheels** 



#### **WHEELIE BARS**

(Wheelie bar wheels must be under bottom plate not behind it.) Bottom bar must not be round tubing. If you run springs they must be on the housing end, not the wheel end. No X or V bar between wheelie bars allowed. Wheels must be minimum 16" apart. No long wheelie bars. Maximum length if hooked to the housing is 44" in. from the center of the housing to the center of the bolt. If wheelie bars are hooked to the body, the diameter of the wheel plus 2" in. is allowed to hang behind the bumper or push bar.

#### **Accepted Wheelie Bars:**





#### NOT Accepted Wheelie Bars:







# **Rear End Housings**

Rear end must NOT be fabricated or appear fabricated

#### Accepted





# **Not Accepted**



## **SHIFTER HANDLES**

# 3 Accepted Shifter Handles





#### NOT ACCEPTED



#### **INTAKE STYLES**

# Accepted Intakes receiving the 50lb weight break















# Accepted Intakes that DO NOT receiving the weight break and also require a 50lb added penalty.





# NOT Accepted Intakes



These are the accepted Aftermarket shifters and wheels for Volkswagen H/Gas cars. No others are allowed without pre-approval. Do not spend your hard earned money on anything that is not shown here until you have our approval.

#### Pre approved VW shifters





#### Pre Approved VW Wheels





VW solid mount to bumper bracket.

VW style bars mounted to axle tube spring plate f